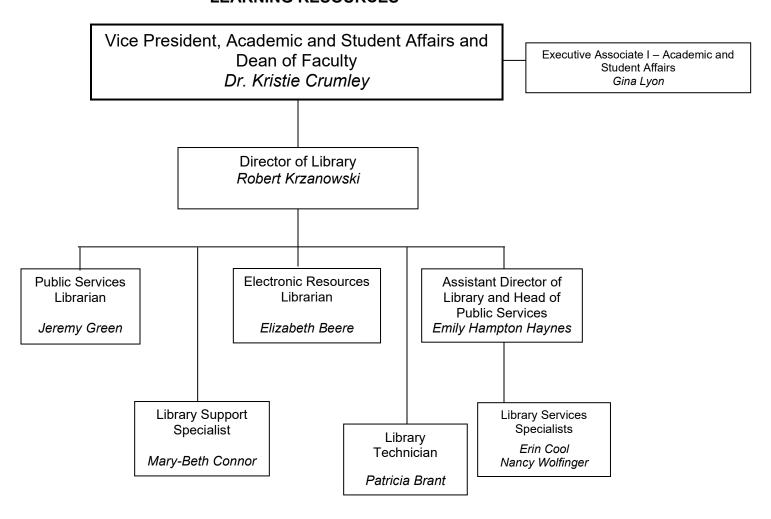

ficer Beacham ■Dr. Tammy Schwaab Ellen Sperber Jane Schroeder Program Director, Jenna Wolford Instructional Technician 1 Master Teacher Business and Accounting ■Kristen Maszarose Amy Yanky Shelley Paterno \*Anna Lewis Teachers Science Lab Technician I \*Karen Roberts Business and Allied Health Skills Vacant Academic Academic \*Lauren Stylc Accounting Faculty **Laboratory Coordinator** Administrative Elizabeth Ourand Administrative Donna Rohrbaugh Specialists Specialists ▶ James Ourand Academic Administrative Academic Meghan Waller Jayme Beaver Lauri Croghan Specialist Administrative June Leppo Donna Kiple Christine Herrmann Specialists Linda Brandt Coordinator, OT/IT Kristina McLaughlin ► Vacant

#### **ACADEMIC AFFAIRS**



08/21/2024 Page 5 of 15

## ACADEMIC AFFAIRS LEARNING RESOURCES



09/18/2024 Page 6 of 15

#### **ACADEMIC AFFAIRS**



08/21/2024 Page 7 of 15

#### STUDENT AFFAIRS



09/18/2024 Page 8 of 15

#### **EFFECTIVENESS, INTEGRITY, AND ACCOUNTABILITY**



09/18/2024 Page 9 of 15

### **WORKFORCE, BUSINESS, AND COMMUNITY EDUCATION**



08/21/2024 Page 10 of 15

#### **WORKFORCE, BUSINESS, AND COMMUNITY EDUCATION**



08/21/2024 Page 11 of 15

## WORKFORCE, BUSINESS, AND COMMUNITY EDUCATION STRATEGIC MARKETING AND BRAND MANAGEMENT



08/21/2024 Page 12 of 15

## ADMINISTRATION FISCAL AFFAIRS, FACILITIES, RISK MANAGEMENT, HUMAN RESOURCES



08/21/2024 Page 13 of 15

#### ADMINISTRATION: NETWORK AND TECHNOLOGY SERVICES



08/21/2024 Page 14 of 15

### **ADMINISTRATION: ENVIRONMENTAL SERVICES**



08/21/2024 Page 15 of 15