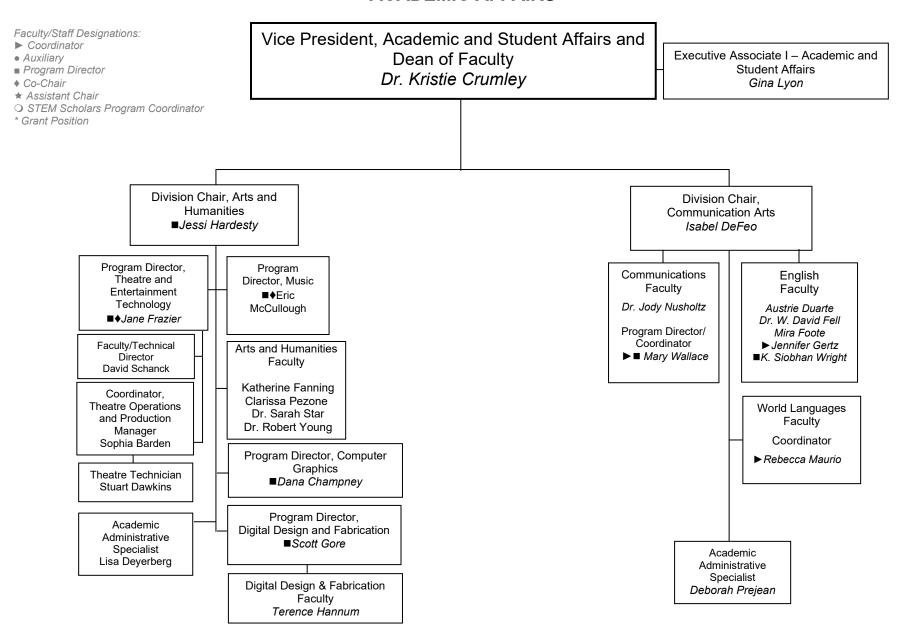

#### **ACADEMIC AFFAIRS** Faculty/Staff Designations: ▶ Coordinator Auxiliary ■ Program Director Vice President, Academic and Student Affairs and ♦ Co-Chair Executive Associate I - Academic and Dean of Faculty \* Assistant Chair Student Affairs O STEM Scholars Program Coordinator Dr. Kristie Crumlev Gina Lvon \*Grant Position Division Chair, Allied Division Chair. Division Chair. Division Chair, Social Health and Program Sciences, Business, and Technology, Engineering, Sciences Director, Nursing and Mathematics Education ■Dr. Jennifer Fritzges Brianna McGinnis Dr. Raza Khan Susan Sies Physical Sciences Program Program Program Director, Program Social Sciences Faculty Program Mathematics and Faculty Director. Director/Educat-Director. ► Dr. Christopher Akujuobi PTA Director, NRP **Engineering Faculty** Dr. Jamshed Ayub Small ► Dr. Ashley Davis Cybersecurity, ion Faculty ■Sharon Reid ■Daniel Jones Bill Kelvev C.I.S., C.S., and Unmanned Martine Foreman ■Jennifer Ďunn ■ ► Tricia Crossett Dr. Michael O'Neal ► Marilvn Hall Data Science Aircraft Dr. Igor Woichiechowski ▶ Dr. Roxanna Harlow PTA Faculty Systems ■Matthew Day **○** ► Jane Jones Education Faculty ▶ Dr. Pamula Mills ■Dr. Mark Young Dr. Mark Dintino ■Maria Heather Bailey Faculty/Coor-**Burness** Sarah Licharowicz dinator. Data **Biological Sciences** Program Director, Science Faculty Program Director, Criminal Justice and Law ▶ Justin Frock Jovce Davis Early Childhood Mathematics Faculty Enforcement **Nursing Faculty** Dr. Jennifer Fain-Thornton Education ■William Bergan Rebecca Barker Dr. Lena Garrison ■Carole ► Jenelle Cutitta Dr. Lourdes Celius Faculty/ ■Dr. Gregory Leppert ▶ Jennifer Greenwood Williamson Faculty/Exercise Chervl Gearv Coordinator, Dr. Samala Lewis ► Kristin Hadden Science Cybersecurity Dr. Shelly Fourhman Dr. Stacy Zell Cara Johnson ► Justin Mabe Director/Teacher. Britney Harden ► Robert Keller ► Amy Nicholson Littlest Learners Sarah Haugh Science Lab ► Mary Virostek Child Dev. Center Tammy Keller Manager/Chemical Fitness Specialist \*Amanda Dr. Christine Schlaerth Alec Cascardo Hygiene Officer Beacham ■Dr. Tammy Schwaab Ellen Sperber Jane Schroeder Program Director, Jenna Wolford Instructional Technician 1 Master Teacher Business and Accounting ■Kristen Maszarose Amy Yanky Shelley Paterno \*Anna Lewis Teachers Science Lab Technician I \*Karen Roberts Business and Allied Health Skills Vacant Academic Academic \*Lauren Stylc Accounting Faculty **Laboratory Coordinator** Administrative Elizabeth Ourand Administrative Donna Rohrbaugh Specialists Specialists ▶ James Ourand Academic Administrative Academic Meghan Waller Jayme Beaver Lauri Croghan Specialist Administrative June Leppo Donna Kiple Christine Herrmann Specialists Linda Brandt Coordinator, OT/IT Kristina McLaughlin ► Vacant

#### **ACADEMIC AFFAIRS**

08/21/2024 Page 5 of 15