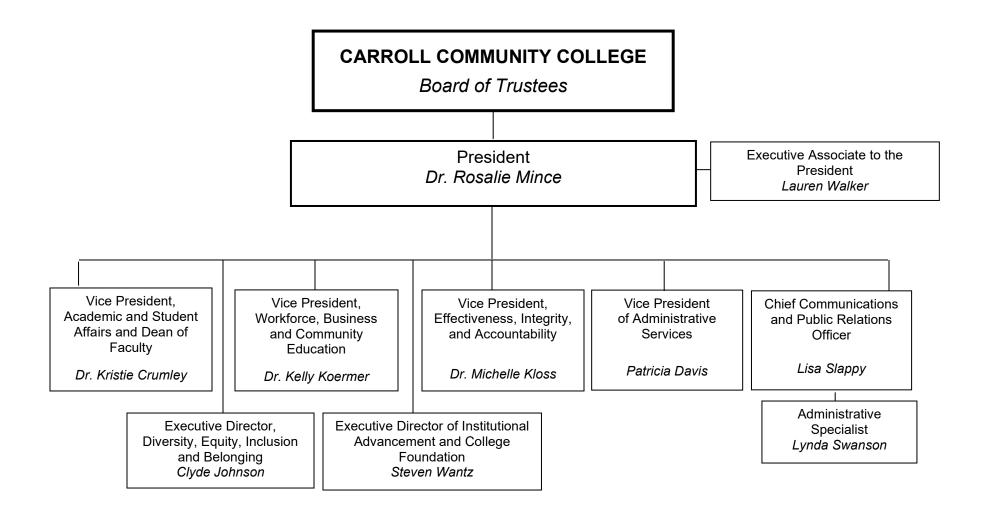

# TABLE OF ORGANIZATION

Approved Board of Trustees: September 18, 2024

08/21/2024 Page 2 of 15