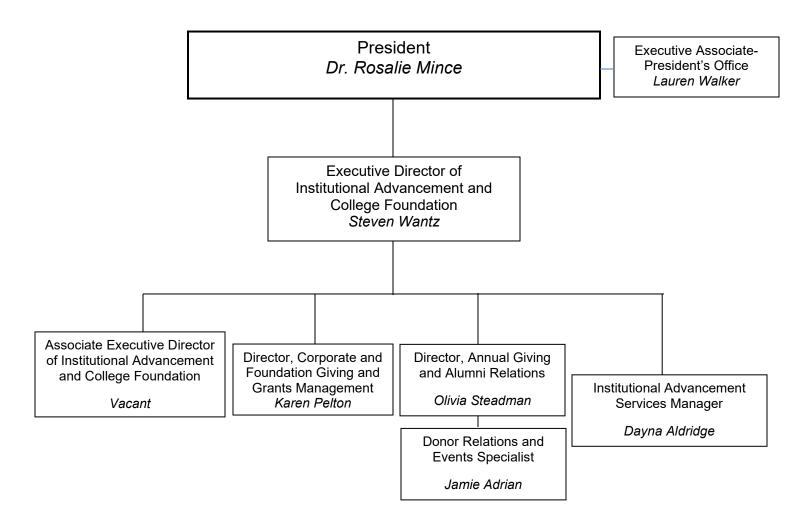

# TABLE OF ORGANIZATION

Approved Board of Trustees: September 18, 2024



08/21/2024 Page 2 of 15

#### INSTITUTIONAL ADVANCEMENT AND COLLEGE FOUNDATION



08/21/2024 Page 3 of 15

#### **ACADEMIC AFFAIRS** Faculty/Staff Designations: ▶ Coordinator Auxiliary ■ Program Director Vice President, Academic and Student Affairs and ♦ Co-Chair Executive Associate I - Academic and Dean of Faculty \* Assistant Chair Student Affairs O STEM Scholars Program Coordinator Dr. Kristie Crumlev Gina Lvon \*Grant Position Division Chair, Allied Division Chair. Division Chair. Division Chair, Social Health and Program Sciences, Business, and Technology, Engineering, Sciences Director, Nursing and Mathematics Education ■Dr. Jennifer Fritzges Brianna McGinnis Dr. Raza Khan Susan Sies Physical Sciences Program Program Program Director, Program Social Sciences Faculty Program Mathematics and Faculty Director. Director/Educat-Director. ► Dr. Christopher Akujuobi PT