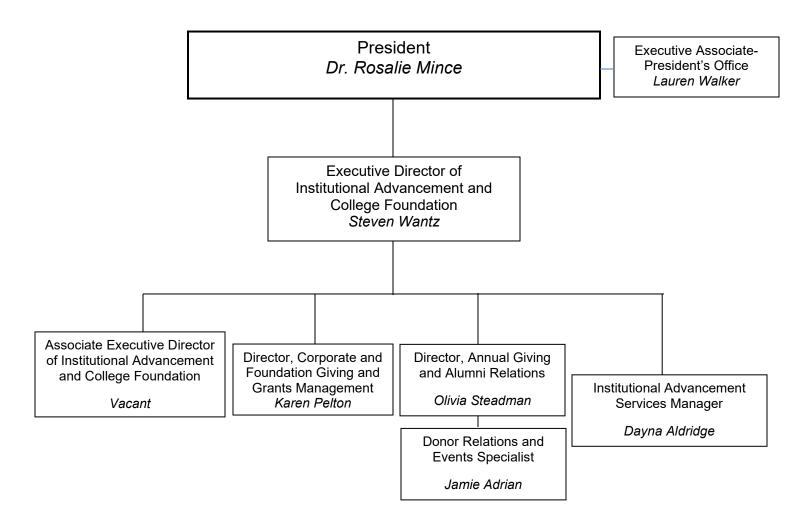

# TABLE OF ORGANIZATION

Approved Board of Trustees: November 20, 2024



08/21/2024 Page 2 of 15

#### INSTITUTIONAL ADVANCEMENT AND COLLEGE FOUNDATION



08/21/2024 Page 3 of 15

#### **ACADEMIC AFFAIRS** Faculty/Staff Designations: ▶ Coordinator Auxiliary ■ Program Director Vice President, Academic and Student Affairs and ♦ Co-Chair Executive Associate I - Academic and Dean of Faculty \* Assistant Chair Student Affairs O STEM Scholars Program Coordinator Dr. Kristie Crumlev Gina Lvon \*Grant Position Division Chair, Allied Division Chair. Division Chair. Division Chair, Social Health and Program Sciences, Business, and Technology, Engineering, Sciences Director, Nursing and Mathematics Education ■Dr. Jennifer Fritzges Brianna McGinnis Dr. Raza Khan Susan Sies Physical Sciences Program Program Program Director, Program Social Sciences Faculty Program Mathematics and Faculty Director. Director/Educat-Director. ► Dr. Christopher Akujuobi PT