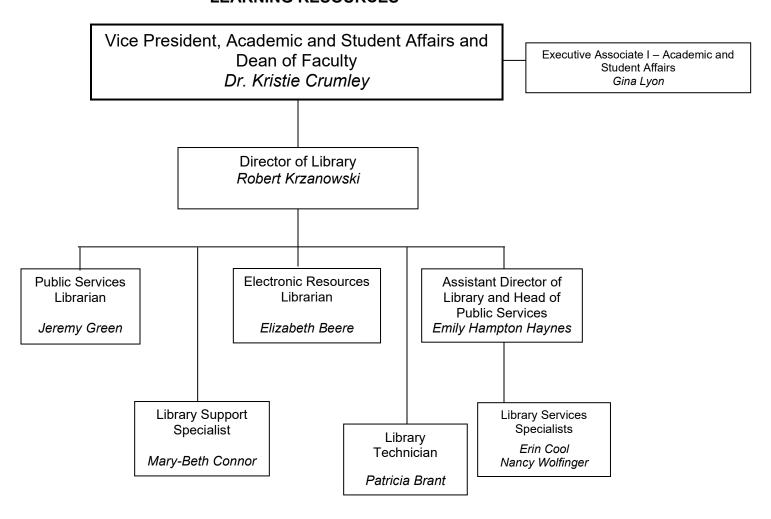

r Computer Beacham ■Dr. Tammy Schwaab Ellen Sperber Science Faculty Jane Schroeder Vacant Program Director, Jenna Wolford Instructional Technician 1 Master Teacher Business and Accounting ■Kristen Maszarose Amy Yanky Shelley Paterno \*Anna Lewis Teachers Science Lab Technician I \*Karen Roberts Business and Allied Health Skills Vacant Academic Academic \*Lauren Stylc Accounting Faculty **Laboratory Coordinator** Administrative Elizabeth Ourand Administrative Donna Rohrbaugh Specialists Specialists ▶ James Ourand Academic Administrative Academic Meghan Waller Jayme Beaver Lauri Croghan Specialist Administrative June Leppo Donna Kiple Christine Herrmann Specialists Linda Brandt Kristina McLaughlin

#### **ACADEMIC AFFAIRS**



08/21/2024 Page 5 of 15

## ACADEMIC AFFAIRS LEARNING RESOURCES



09/18/2024 Page 6 of 15

#### **ACADEMIC AFFAIRS**



08/21/2024 Page 7 of 15

#### STUDENT AFFAIRS



09/18/2024 Page 8 of 15

#### **EFFECTIVENESS, INTEGRITY, AND ACCOUNTABILITY**



11/20/2024 Page 9 of 15

### **WORKFORCE, BUSINESS, AND COMMUNITY EDUCATION**



08/21/2024 Page 10 of 15

#### **WORKFORCE, BUSINESS, AND COMMUNITY EDUCATION**



10/16/2024 Page 11 of 15

## WORKFORCE, BUSINESS, AND COMMUNITY EDUCATION STRATEGIC MARKETING AND BRAND MANAGEMENT



08/21/2024 Page 12 of 15

## ADMINISTRATION FISCAL AFFAIRS, FACILITIES, RISK MANAGEMENT, HUMAN RESOURCES



11/20/2024 Page 13 of 15

#### ADMINISTRATION: NETWORK AND TECHNOLOGY SERVICES



08/21/2024 Page 14 of 15

### **ADMINISTRATION: ENVIRONMENTAL SERVICES**



11/20/2024 Page 15 of 15