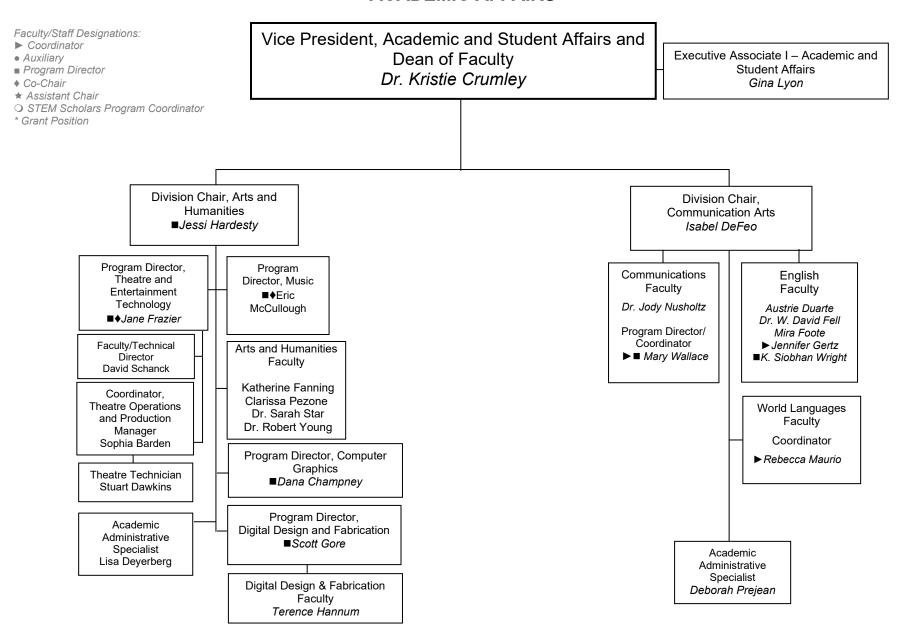

#### **ACADEMIC AFFAIRS** Faculty/Staff Designations: ▶ Coordinator Auxiliary ■ Program Director Vice President, Academic and Student Affairs and ♦ Co-Chair Executive Associate I - Academic and Dean of Faculty \* Assistant Chair Student Affairs O STEM Scholars Program Coordinator Dr. Kristie Crumlev Gina Lvon \*Grant Position Division Chair, Allied Division Chair. Division Chair. Division Chair, Social Health and Program Sciences, Business, and Technology, Engineering, Sciences Director, Nursing and Mathematics Education ■Dr. Jennifer Fritzges Brianna McGinnis Dr. Raza Khan Susan Sies Physical Sciences Program Program Program Director, Program Social Sciences Faculty Program Mathematics and Faculty Director. Director/Educat-Director. ► Dr. Christopher Akujuobi PTA Director, NRP **Engineering Faculty** Dr. Jamshed Ayub Small ► Dr. Ashley Davis Cybersecurity, ion Faculty ■Sharon Reid ■Daniel Jones Bill Kelvev C.I.S., C.S., and Unmanned Martine Foreman ■Jennifer Ďunn ■ ► Tricia Crossett Dr. Michael O'Neal ► Marilvn Hall Data Science Aircraft Dr. Igor Woichiechowski ▶ Dr. Roxanna Harlow PTA Faculty Systems ■Matthew Day **○** ► Jane Jones Education Faculty ▶ Dr. Pamula Mills ■Dr. Mark Young Dr. Mark Dintino ■Maria Heather Bailey Vacant Faculty/Coor-**Burness** Sarah Licharowicz dinator. Data **Biological Sciences** Program Director, Science Faculty Program Director, Criminal Justice and Law ▶ Justin Frock Jovce Davis Early Childhood Mathematics Faculty Enforcement **Nursing Faculty** Dr. Jennifer Fain-Thornton Education ■William Bergan Rebecca Barker Dr. Lena Garrison ■Carole ► Jenelle Cutitta Dr. Lourdes Celius Faculty/ ■Dr. Gregory Leppert ▶ Jennifer Greenwood Williamson Chervl Gearv Faculty/Exercise Coordinator, Dr. Samala Lewis ► Kristin Hadden Science Dr. Shelly Fourhman Cybersecurity Dr. Stacy Zell Cara Johnson ► Justin Mabe Director/Teacher. Britney Harden ► Amy Nicholson Littlest Learners Sarah Haugh ► Robert Keller Science Lab ► Mary Virostek Child Dev. Center Tammy Keller Manager/Chemical Fitness Specialist \*Amanda Dr. Christine Schlaerth Alec Cascardo Hygiene Officer Computer Beacham ■Dr. Tammy Schwaab Ellen Sperber Science Faculty Jane Schroeder Vacant Program Director, Jenna Wolford Instructional Technician 1 Master Teacher Business and Accounting ■Kristen Maszarose Amy Yanky Shelley Paterno \*Anna Lewis Teachers Science Lab Technician I \*Karen Roberts Business and Allied Health Skills Vacant Academic Academic \*Lauren Stylc Accounting Faculty **Laboratory Coordinator** Administrative Elizabeth Ourand Administrative Donna Rohrbaugh Specialists Specialists ▶ James Ourand Academic Administrative Academic Meghan Waller Jayme Beaver Lauri Croghan Specialist Administrative June Leppo Donna Kiple Christine Herrmann Specialists Linda Brandt Kristina McLaughlin

#### **ACADEMIC AFFAIRS**

08/21/2024 Page 5 of 15