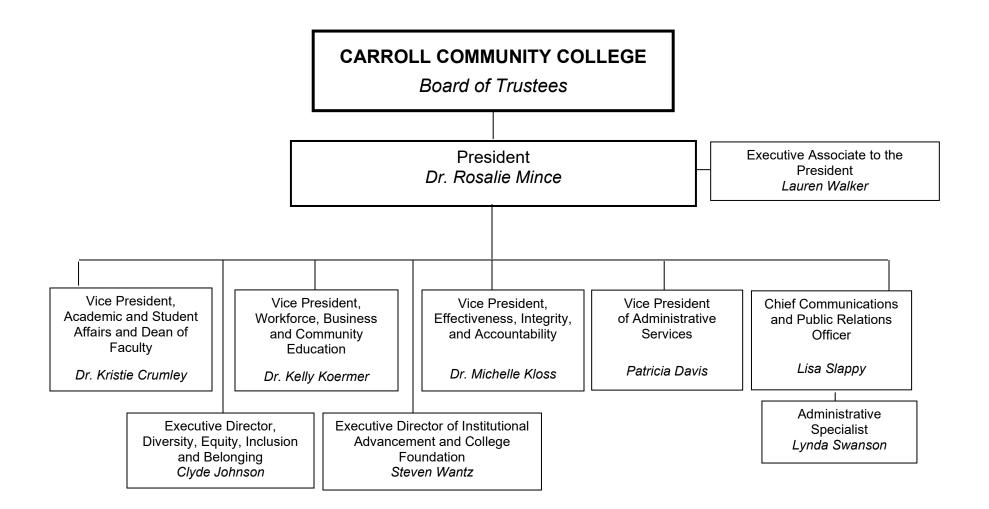

# TABLE OF ORGANIZATION

Approved Board of Trustees: November 20, 2024

08/21/2024 Page 2 of 15