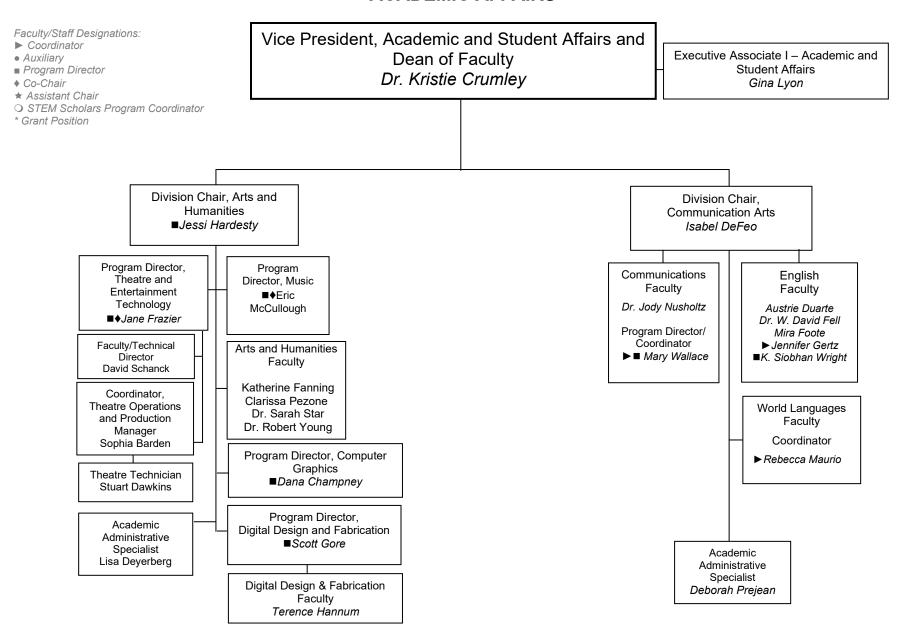

#### **ACADEMIC AFFAIRS** Faculty/Staff Designations: ▶ Coordinator Auxiliary ■ Program Director Vice President, Academic and Student Affairs and ♦ Co-Chair Executive Associate I - Academic and Dean of Faculty \* Assistant Chair Student Affairs O STEM Scholars Program Coordinator Dr. Kristie Crumlev Gina Lvon \*Grant Position Division Chair, Allied Division Chair. Division Chair. Division Chair, Social Health and Program Sciences, Business, and Technology, Engineering, Sciences Director, Nursing and Mathematics Education ■Dr. Jennifer Fritzges Brianna McGinnis Dr. Raza Khan Susan Sies Physical Sciences Program Program Program Director, Program Social Sciences Faculty Program Mathematics and Faculty Director. Director/Educat-Director. ► Dr. Christopher Akujuobi PTA Director, NRP **Engineering Faculty** Dr. Jamshed Ayub Small ► Dr. Ashley Davis Cybersecurity, ion Faculty ■Sharon Reid ■Daniel Jones Bill Kelvev C.I.S., C.S., and Unmanned Martine Foreman ■Jennifer Ďunn ■ ► Tricia Crossett Dr. Michael O'Neal ► Marilvn Hall Data Science Aircraft Dr. Igor Woichiechowski ▶ Dr. Roxanna Harlow PTA Faculty Systems ■Matthew Day **○** ► Jane Jones Education Faculty ▶ Dr. Pamula Mills ■Dr. Mark Young Dr. Mark Dintino ■Maria Heather Bailey Vacant Faculty/Coor-**Burness** Sarah Licharowicz dinator. Data **Biological Sciences** Program Director, Science Faculty Program Director, Criminal Justice and Law ▶ Justin Frock Jovce Davis Early Childhood Mathematics Faculty Enforcement **Nursing Faculty** Dr. Jennifer Fain-Thornton Education ■William Bergan Rebecca Barker Dr. Lena Garrison ■Carole ► Jenelle Cutitta Dr. Shelly Fourhman Faculty/ ■Dr. Gregory Leppert ▶ Jennifer Greenwood Williamson Faculty/Exercise Britnev Harden Coordinator, Dr. Samala Lewis ► Kristin Hadden Science Sarah Haugh Cybersecurity Dr. Stacy Zell Cara Johnson ► Justin Mabe Director/Teacher. Tammy Keller ► Amy Nicholson Littlest Learners Dr. Christine Schlaerth ► Robert Keller Science Lab ► Mary Virostek Child Dev. Center ■Dr. Tammy Schwaab Manager/Chemical Fitness Specialist \*Amanda Jane Schroeder Alec Cascardo Hygiene Officer Computer Beacham Jenna Wolford Ellen Sperber Science Faculty Amy Yanky Program Director, Vacant Instructional Technician 1 Vacant Master Teacher Business and Accounting ■Kristen Maszarose Shelley Paterno \*Anna Lewis Vacant Teachers Science Lab Technician I \*Karen Roberts Business and Allied Health Skills Vacant Academic Academic \*Lauren Stylc Accounting Faculty **Laboratory Coordinator** Administrative Elizabeth Ourand Administrative Donna Rohrbaugh Specialists Specialists ▶ James Ourand Academic Administrative Academic Meghan Waller Jayme Beaver Lauri Croghan Specialist Administrative June Leppo Donna Kiple Christine Herrmann Specialists Linda Brandt Kristina McLaughlin