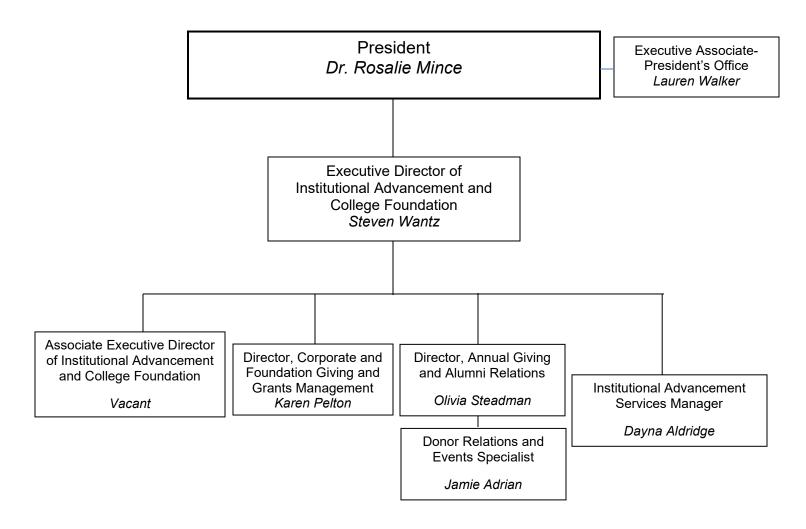

# TABLE OF ORGANIZATION

Approved Board of Trustees: February 19, 2025



02/19/2025 Page 2 of 15

#### INSTITUTIONAL ADVANCEMENT AND COLLEGE FOUNDATION



08/21/2024 Page 3 of 15

#### **ACADEMIC AFFAIRS** Faculty/Staff Designations: ▶ Coordinator Auxiliary ■ Program Director Vice President, Academic and Student Affairs and ♦ Co-Chair Executive Associate I - Academic and Dean of Faculty \* Assistant Chair Student Affairs O STEM Scholars Program Coordinator Dr. Kristie Crumlev Gina Lvon \*Grant Position Division Chair, Allied Division Chair. Division Chair. Division Chair, Social Health and Program Sciences, Business, and Technology, Engineering, Sciences Director, Nursing and Mathematics Education ■Dr. Jennifer Fritzges Brianna McGinnis Dr. Raza Khan Susan Sies Physical Sciences Program Program Program Director, Program Social Sciences Faculty Program Mathematics and Faculty Director. Director/Educat-Director. ► Dr. Christopher Akujuobi PT