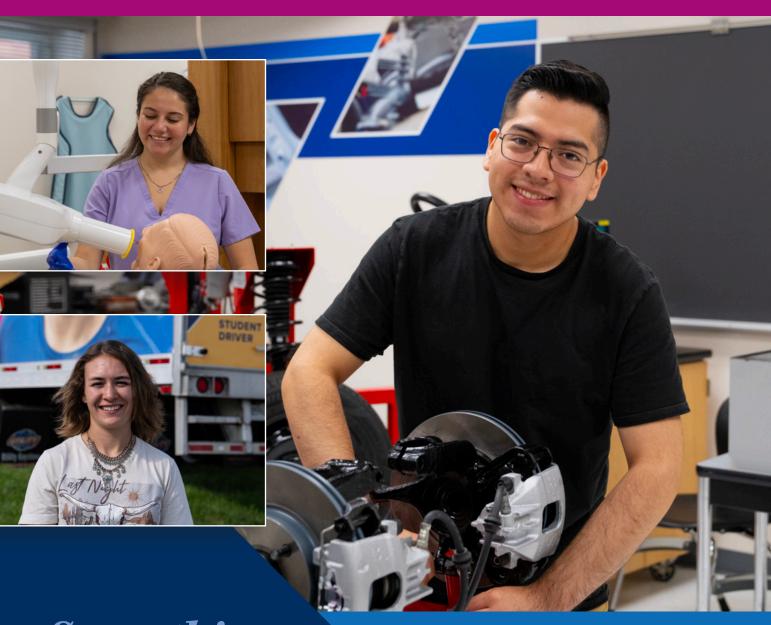

#### **Dental Assistant**

Dental assistants play a vital role in dental offices helping dentists and dental hygienists provide services to patients. Duties may include maintaining medical records, assisting with collection of patient information, instrument and patient preparation, taking and developing x-rays, and casting impressions. Hours are generally standard daytime with some evening and weekend flexibility.

#### Prerequisite

AHE-196 Professional Preparation in Health Care

#### Courses

AHE-063 Introduction to Dental Assisting

AHE-298 Oral Radiography

#### **Approximate Number of Hours**

90 hours (excluding prerequisites)

#### **Approximate Training Cost**

\$1,900 (excluding prerequisites)

#### Licensure/Certification Earned

Students who successfully complete Oral Radiography will be eligible to take the Radiation Health and Safety examination through the Dental Assisting National Board (DANB). This certification is required in Maryland for anyone who takes dental x-rays.